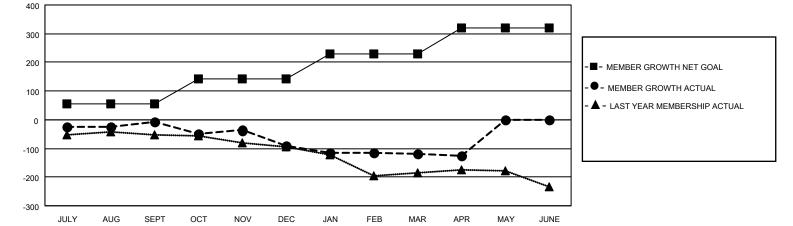

## GAT MONTHLY MEMBERSHIP PROGRESS REPORT

Multiple District 5

LOCATION: NORTH DAKOTA

Results as of: 4/30/2022

| Clubs         |               |             |               | Members               |                           |                         |                                                    |
|---------------|---------------|-------------|---------------|-----------------------|---------------------------|-------------------------|----------------------------------------------------|
|               | RESULTS FOR   | R 2021-2022 |               | RESULTS FOR 2021-2022 |                           |                         |                                                    |
| QUARTER       | NEW CLUB GOAL | NEW CLUBS   | DROPPED CLUBS | QUARTER               | MEMBER GROWTH NET<br>GOAL | MEMBER GROWTH<br>ACTUAL | DROPPED<br>MEMBERS ACTUAL<br>(including transfers) |
| JULY/AUG/SEP1 | г 1           | 0           | 1             | JULY/AUG/SE           | PT 55                     | 110                     | 114                                                |
| OCT/NOV/DEC   | 3             | 0           | 2             | OCT/NOV/DEC           | C 88                      | 152                     | 215                                                |
| JAN/FEB/MAR   | 2             | 0           | 2             | JAN/FEB/MAR           | 86                        | 138                     | 159                                                |
| APR/MAY/JUNE  | 7             | 0           | 0             | APR/MAY/JUN           | NE 91                     | 60                      | 63                                                 |

- - CURRENT YEAR GOALS FOR NEW CLUBS

● - CURRENT YEAR ACTUAL NEW CLUBS

▲ - LAST YEAR ACTUAL NEW CLUBS

GOALS AND ACTUAL MEMBERS CUMULATIVE

| DROPPED CLUBS: 5 |     | 146 CLUBS OF 298 ADDED 1 OR | GENDER DISTRIBUTION               |                |  |
|------------------|-----|-----------------------------|-----------------------------------|----------------|--|
|                  |     | MORE NEW MEMBERS            | MALE                              | 4,587 (70.34%) |  |
|                  |     |                             | FEMALE                            | 1,932 (29.63%) |  |
| DROPPED MEMBERS  |     |                             | NON BINARY                        | 0 (0.00%)      |  |
| DECEASED         | 75  |                             | PREFER NOT TO ANSWER              | 2 (0.03%)      |  |
| CLUB CANCELLED   | 32  |                             | TOTAL FAMILY UNIT MEMBERS         | 1.066          |  |
| OTHER            | 444 | CLICK HERE FOR CUMULATIVE   | TOTAL FAMILY UNIT MEMBERS         | 1,000          |  |
| TOTAL            | 551 | MEMBERSHIP DATA             | FAMILY MEMBERS PAYING HAL<br>DUES | F 539          |  |