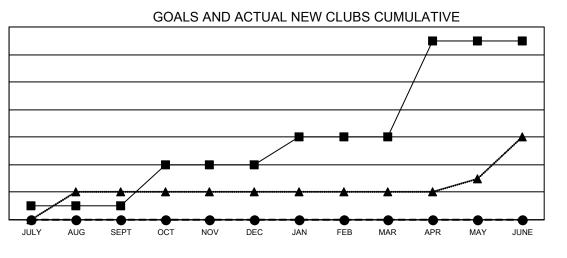

## GAT MONTHLY MEMBERSHIP PROGRESS REPORT

Multiple District 5

LOCATION: NORTH DAKOTA

Results as of: 4/30/2022

| Clubs         |               |             |               | Members               |                           |                         |                                                    |
|---------------|---------------|-------------|---------------|-----------------------|---------------------------|-------------------------|----------------------------------------------------|
|               | RESULTS FOR   | R 2021-2022 |               | RESULTS FOR 2021-2022 |                           |                         |                                                    |
| QUARTER       | NEW CLUB GOAL | NEW CLUBS   | DROPPED CLUBS | QUARTER               | MEMBER GROWTH NET<br>GOAL | MEMBER GROWTH<br>ACTUAL | DROPPED<br>MEMBERS ACTUAL<br>(including transfers) |
| JULY/AUG/SEP1 | г 1           | 0           | 1             | JULY/AUG/SE           | PT 55                     | 110                     | 114                                                |
| OCT/NOV/DEC   | 3             | 0           | 2             | OCT/NOV/DEC           | C 88                      | 152                     | 215                                                |
| JAN/FEB/MAR   | 2             | 0           | 2             | JAN/FEB/MAR           | 86                        | 138                     | 159                                                |
| APR/MAY/JUNE  | 7             | 0           | 0             | APR/MAY/JUN           | NE 91                     | 60                      | 63                                                 |

- - CURRENT YEAR GOALS FOR NEW CLUBS

● - CURRENT YEAR ACTUAL NEW CLUBS

▲ - LAST YEAR ACTUAL NEW CLUBS

GOALS AND ACTUAL MEMBERS CUMULATIVE

| DROPPED CLUBS: 5 |     | 146 CLUBS OF 298 ADDED 1 OR | GENDER DISTRIBUTION               |                |  |
|------------------|-----|-----------------------------|-----------------------------------|----------------|--|
|                  |     | MORE NEW MEMBERS            | MALE                              | 4,587 (70.34%) |  |
|                  |     |                             | FEMALE                            | 1,932 (29.63%) |  |
| DROPPED MEMBERS  |     |                             | NON BINARY                        | 0 (0.00%)      |  |
| DECEASED         | 75  |                             | PREFER NOT TO ANSWER              | 2 (0.03%)      |  |
| CLUB CANCELLED   | 32  |                             | TOTAL FAMILY UNIT MEMBERS         | 1.066          |  |
| OTHER            | 444 | CLICK HERE FOR CUMULATIVE   | TOTAL FAMILY UNIT MEMBERS         | 1,000          |  |
| TOTAL            | 551 | MEMBERSHIP DATA             | FAMILY MEMBERS PAYING HAL<br>DUES | F 539          |  |